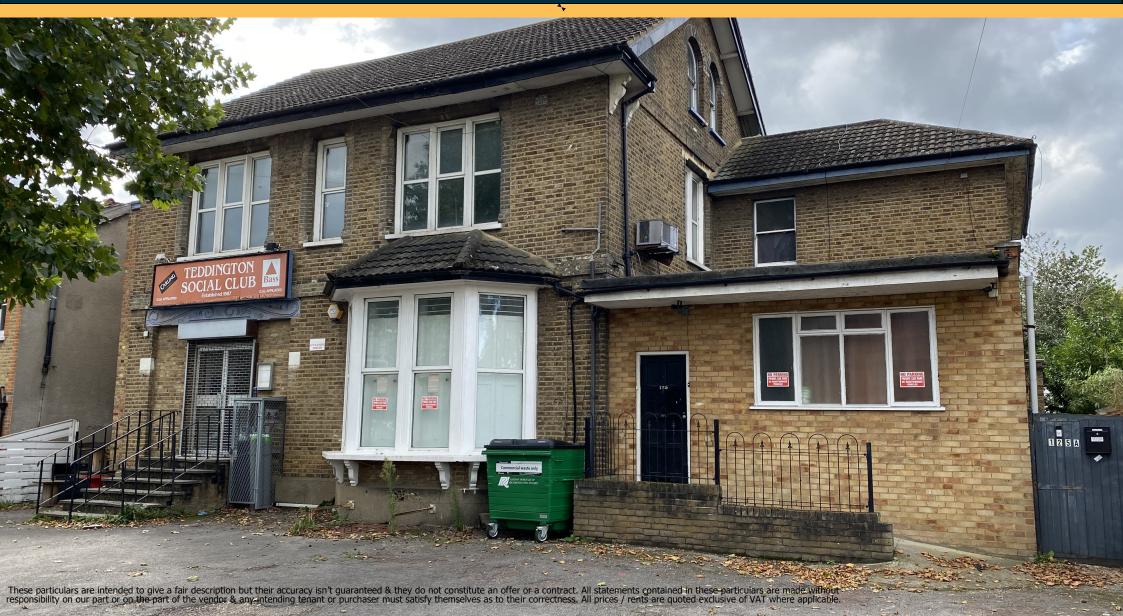

#### DESCRIPTION

The original building dates from the late 1880's and has been extended over the years to provide flexible accommodation.

The property comprises a basement level used chiefly for storage, while the ground floor is a largely open plan housing a bar, seating areas and small office. The first floor is currently a snooker lounge, with separate office, There is also a well proportioned, split level three bedroomed residential dwelling, set over the first and second floors. Outside there is a mature rear garden and off street parking to the front for multiple vehicles.