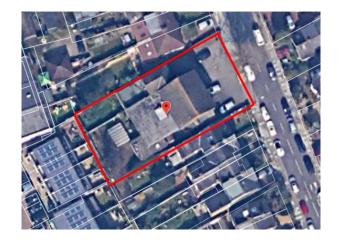

## ACCOMMODATION

Approximate site area: 0.22 Acres (0.089 Hectares)

The following net internal measurements (NIA) have been taken from the VOA:

| Basement:<br>Ground :<br>First: | 60.5 sq. m<br>390.7 sq. m<br>79.8 sq. m | (651.22 sq. ft)<br>(4,205. sq. ft)<br>(858 sq. ft) |
|---------------------------------|-----------------------------------------|----------------------------------------------------|
| 1st/2nd Floo                    | r Flat: 140.sq.m                        | (1,506 sq. ft)                                     |
| Total                           | 671 sq. m                               | (7,220 sq. ft)                                     |